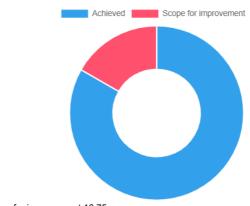

3. Very Good                   | 3       | 14                 | 42             | 17.80      |  |
| 4. Excellent                   | 4       | 35                 | 140            | 59.32      |  |
| Performance                    |         |                    |                | 84.32      |  |
| Final Attainment               |         |                    |                | 2.53       |  |

#### NOTE:

- Response Value = (Value \* Total Number of Responses)
- Response % = (Response Value / (Max Value \* Total Number of Responses))

#### Qu estionwise Attain nt

| Attainment |
|------------|
| 2.50       |
| 2.48       |
| 2.48       |
| 2.49       |
| 2.52       |
| 2.52       |
| 2.48       |
| 2.49       |
| 2.49       |
| 2.53       |
|            |













## vmedulife Account



Achieved 83.25 | Scope for improvement 16.75